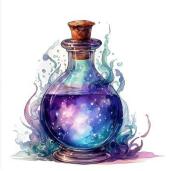

Make a Potion 9.50

This experience includes entry into our famous

Potion Room to make your very own potion to take home!

Face Painting 12.50

Face art with heart

(Subject to availability)